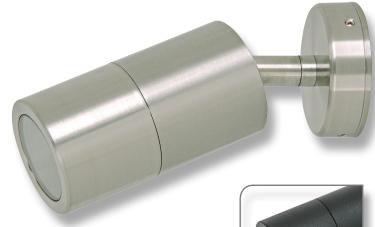

#### Description

The SHADOW Series 1 Light Adjustable Wall Light offers a durable weatherproof solution to lighting up areas where ambient lighting is required.

Available in solid finishes (316 Stainless Steel and Copper), Anodised Titanium Silver Aluminium and Powder coated Aluminium (Textured Black and White).

### **Specification Features**

Input Voltage: 240V Power (W): 35W Max IP rating (IP): 65

Tilt & Swivel: 902 & 2702 Lamp: GU10

Copper

Titanium Silver