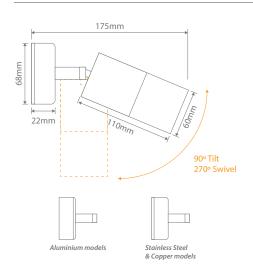

### **Specification Features**

Input Voltage: 240V Power (W): 35W Max IP rating (IP): 65

Tilt & Swivel: 902 & 2702 Lamp: GU10

Copper

Titanium Silver